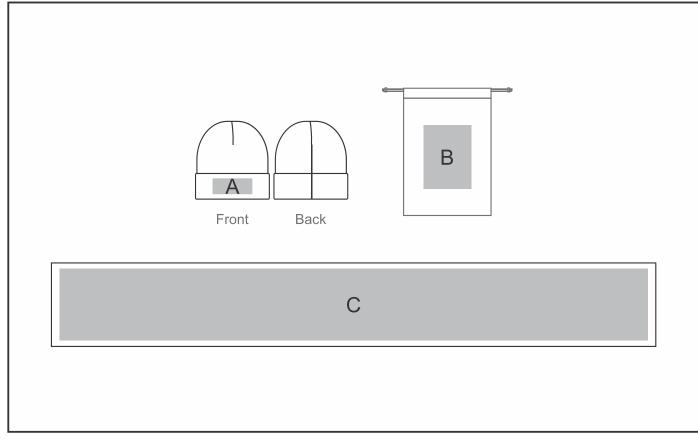

## **Branding Options:**

#### **Position A**

1. Embroidery (EM-CAPFRONT) N/A Size: 100mm wide x 40mm high

#### **Position B**

- 1. Screen Print (SA) 1 Colour Size: 120mm wide x 160mm high
- 2. Digital Direct Transfer (DDT-D) Full Colour Size: 74mm wide x 105mm high
  - 3. Digital Direct Transfer (DDT-A) Full Colour Size: 105mm wide x 148mm high
- 4. Digital Direct Transfer (DDT-B) Full Colour Size: 120mm wide x 160mm high

#### **Position C**

1. Embroidery (EM-OTHER) N/A Size: 150mm wide x 150mm high